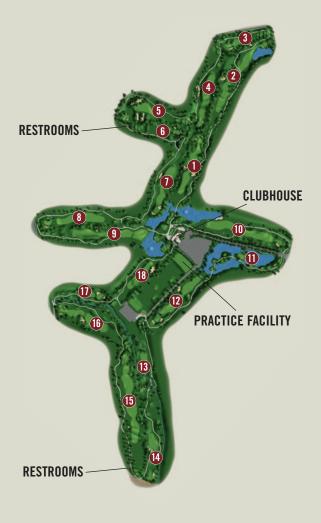

## USGA RULES GOVERN ALL PLAY EXCEPT WHERE LOCAL RULES PREVAIL

- $1. \ \mbox{All water hazards are deemed lateral. Look for drop areas on holes 9, 11 and 18.$
- 2. Out-of-bounds on holes 9 and 18 is defined by concrete curbing and white stakes behind the greens. Out-of-bounds on hole 12 is defined by the driving range fence. Maintenance road, free drop nearest point of relief. Golf course entrance road is out-of-bounds.
- 3. Mulch area is in play, no relief, play ball as it lies.
- 4. We are committed to a 4 1/2-hour round of golf. Our hope is that you will play your round without delay and will cooperate with our Hosts, who may ask that you keep pace with the group in front of you.