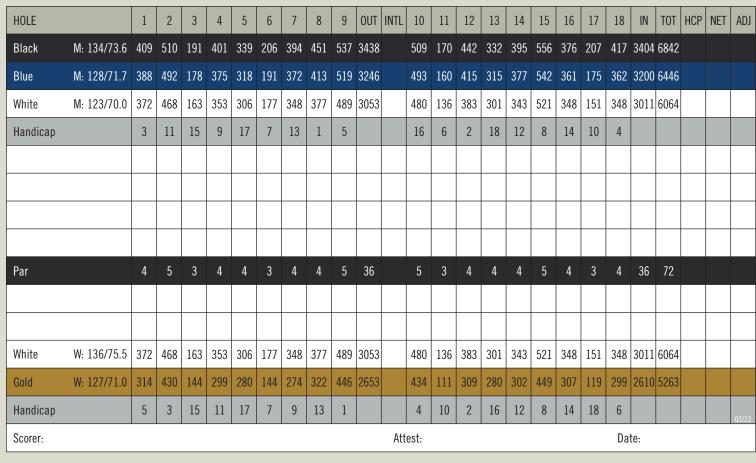

n hole 12 is defined by the driving range fence. Maintenance road, free drop nearest point of relief. Golf course entrance road is out-of-bounds.
- 3. Mulch area is in play, no relief, play ball as it lies.
- 4. We are committed to a 4 1/2-hour round of golf. Our hope is that you will play your round without delay and will cooperate with our Hosts, who may ask that you keep pace with the group in front of you.

## **CONTACT INFORMATION**

Pro Shop - 714.730.1611 x2106 Group Outings & Tournaments - 714.730.1611 x2102

Private Events & Banquets - 714.730.1611 x2116

Golf Instruction/Driving Range - 714.730.1611 x2104

Snack Bar - 714.730.1611 x1431







TROON GOLF

## **(CONNECT WITH US ONLINE**

TustinRanchGolf.com Facebook.com/TustinRanchGolfClub Twitter.com/TustinRanchGolf

TROON GOLF



By using the Tustin Ranch Golf Club facilities: (1) you agree that you are responsible for any injury to people or damage to property caused by your actions, including errant golf shots, and agree to indemnify and hold harmless Tustin Ranch Golf Club and Troon Golf, LLC regarding the same; and (2) you waive any and all rights to assert a claim or cause of action against Tustin Ranch Golf Club or Troon Golf, LLC related to such use. NEED HELP PLANNING A GOLF TOURNAMENT, SOCIAL GATHERING, OR CORPORATE EVENT?

## Host your next event at Tustin Ranch Golf Club.

Our professional & experienced staff will assist you every step of the way.

Weddings • Fundraisers • Corporate Outings Charity Events • Social Gatherings

Call (714) 730-1611 for more information. www.TustinRanchGolf.com